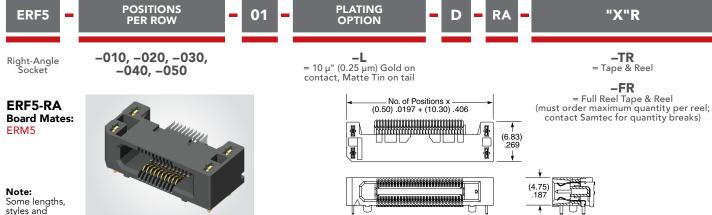

## (0.50 mm) .0197" PITCH • RUGGED HIGH-SPEED STRIPS

View complete specifications at: samtec.com?ERF5-RA