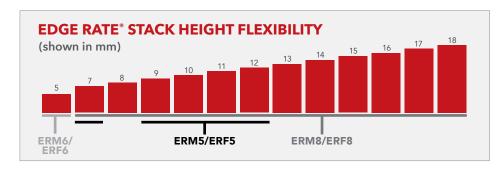

- Up to 1.5 mm contact wipe for a reliable connection
- 20 to 200 positions
- Choice of 0.50 mm, 0.635 mm or 0.80 mm pitch
- 0.50 mm pitch system offers up to 40% PCB space savings vs. 0.80 mm pitch
- 0.635 mm pitch system with extremely slim 2.5 mm body width
- Rugged latching, extended guide posts and 360° shielding
- Severe Environment Testing qualified (ERM8/ERF8); aligns with MIL-DTL-55302.
  Visit samtec.com/set