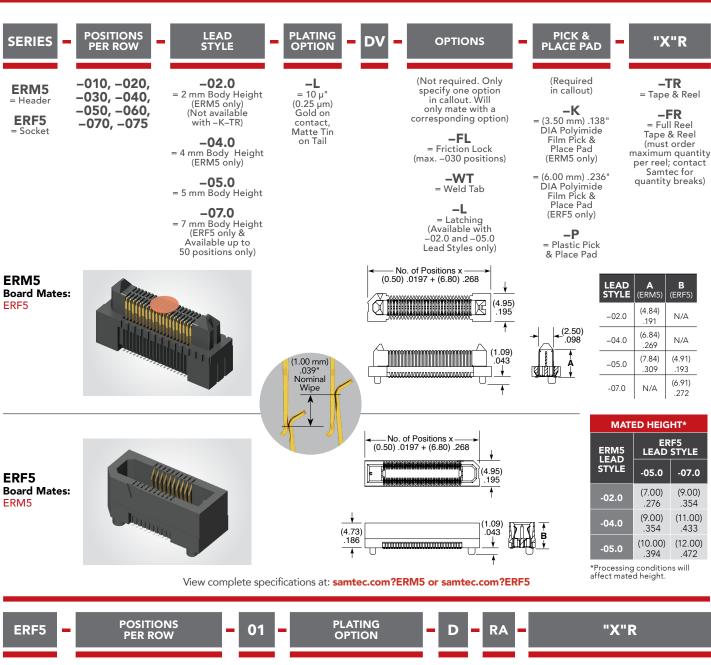

## (0.50 mm) .0197" PITCH • RUGGED HIGH-SPEED STRIPS

View complete specifications at: samtec.com?ERF5-RA