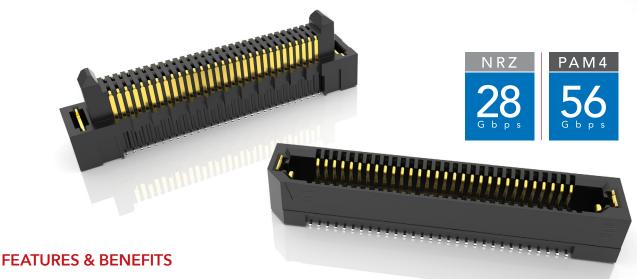

## **RUGGED HIGH-SPEED STRIPS**

Edge Rate® rugged high-speed connector strips are designed for high-speed, high cycle applications, and enabled by Samtec's signal integrity-optimized Edge Rate® contact system.

- Up to 1.5 mm contact wipe for a reliable connection
- 20 to 200 positions
- Choice of 0.50 mm, 0.635 mm or 0.80 mm pitch
- 0.50 mm pitch system offers up to 40% PCB space savings vs. 0.80 mm pitch
- 0.635 mm pitch system with extremely slim 2.5 mm body width
- Rugged latching, extended guide posts and 360° shielding
- Severe Environment Testing qualified (ERM8/ERF8); aligns with MIL-DTL-55302.
  Visit samtec.com/set

Signal integrity-optimized Edge Rate® contact system reduces broadside coupling

Rugged 360° shielding reduces EMI